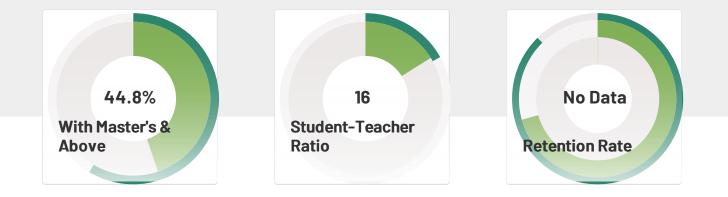

, implement, and monitor School Improvement Plans.

#### Schools Who Receive Title I School Improvement - 1003(a) Funds

|                       | TitlelSchool          |                  |                            |
|-----------------------|-----------------------|------------------|----------------------------|
| School Year First     | Improvement - 1003(a) |                  | Reason for Receiving Title |
| Identified As Needing | Funds Received for    |                  | I School Improvement -     |
| Support               | Previous School Year  | Level of Support | 1003(a)Funds               |



## About the data

Teacher data includes information regarding teachers, including salary, retention, and education, as well as information comparing the ratio of teachers to students.



### **Teacher Information**

#### What is it?

This shows information pertaining to teachers, including experience, education, attendance, and evaluation.

|          | Average Teaching<br>Experience | With Bachelor's Degrees | With Master's & Above | Attendance Rate | Evaluation Rate |
|----------|--------------------------------|-------------------------|-----------------------|-----------------|-----------------|
| School   | *                              | *                       | *                     | *               | *               |
| District | 14                             | 55.2%                   | 44.8%                 | 70.6%           | 100.0%          |
| State    | *                              | 40.6%                   | 58.6%                 | 66.1%           |