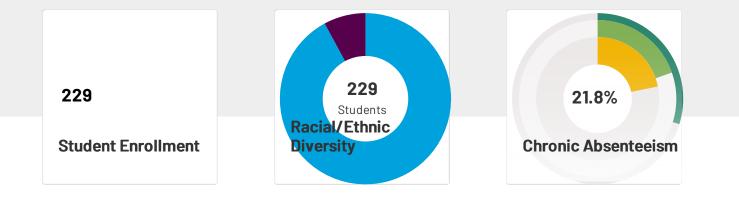

## **School Snapshot**

Site-Based Expenditure Per Student Spending: \$5,231

8th Graders Passing Algebra I : \*

Chronic Absenteeism : 21.8%

**Teacher Retention :**\*

Senate District: 46 House District: 91