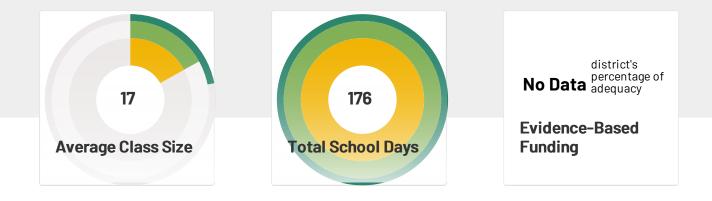

## **School Snapshot**

Site-Based Expenditure Per Student Spending: \$5,231

8th Graders Passing Algebra I : \*

Chronic Absenteeism : 21.8%

**Teacher Retention :**\*

Senate District: 46 House District: 91