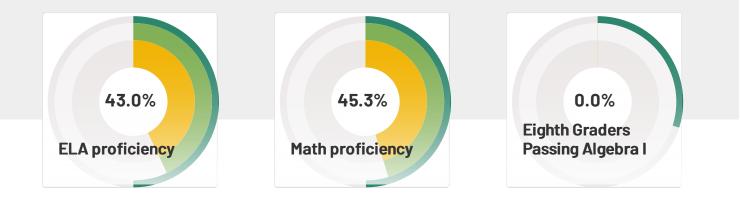

## **School Snapshot**

Site-Based Expenditure Per Student Spending: \$5,231

8th Graders Passing Algebra I : \*

Chronic Absenteeism : 21.8%

**Teacher Retention :**\*

Senate District: 46 House District: 91